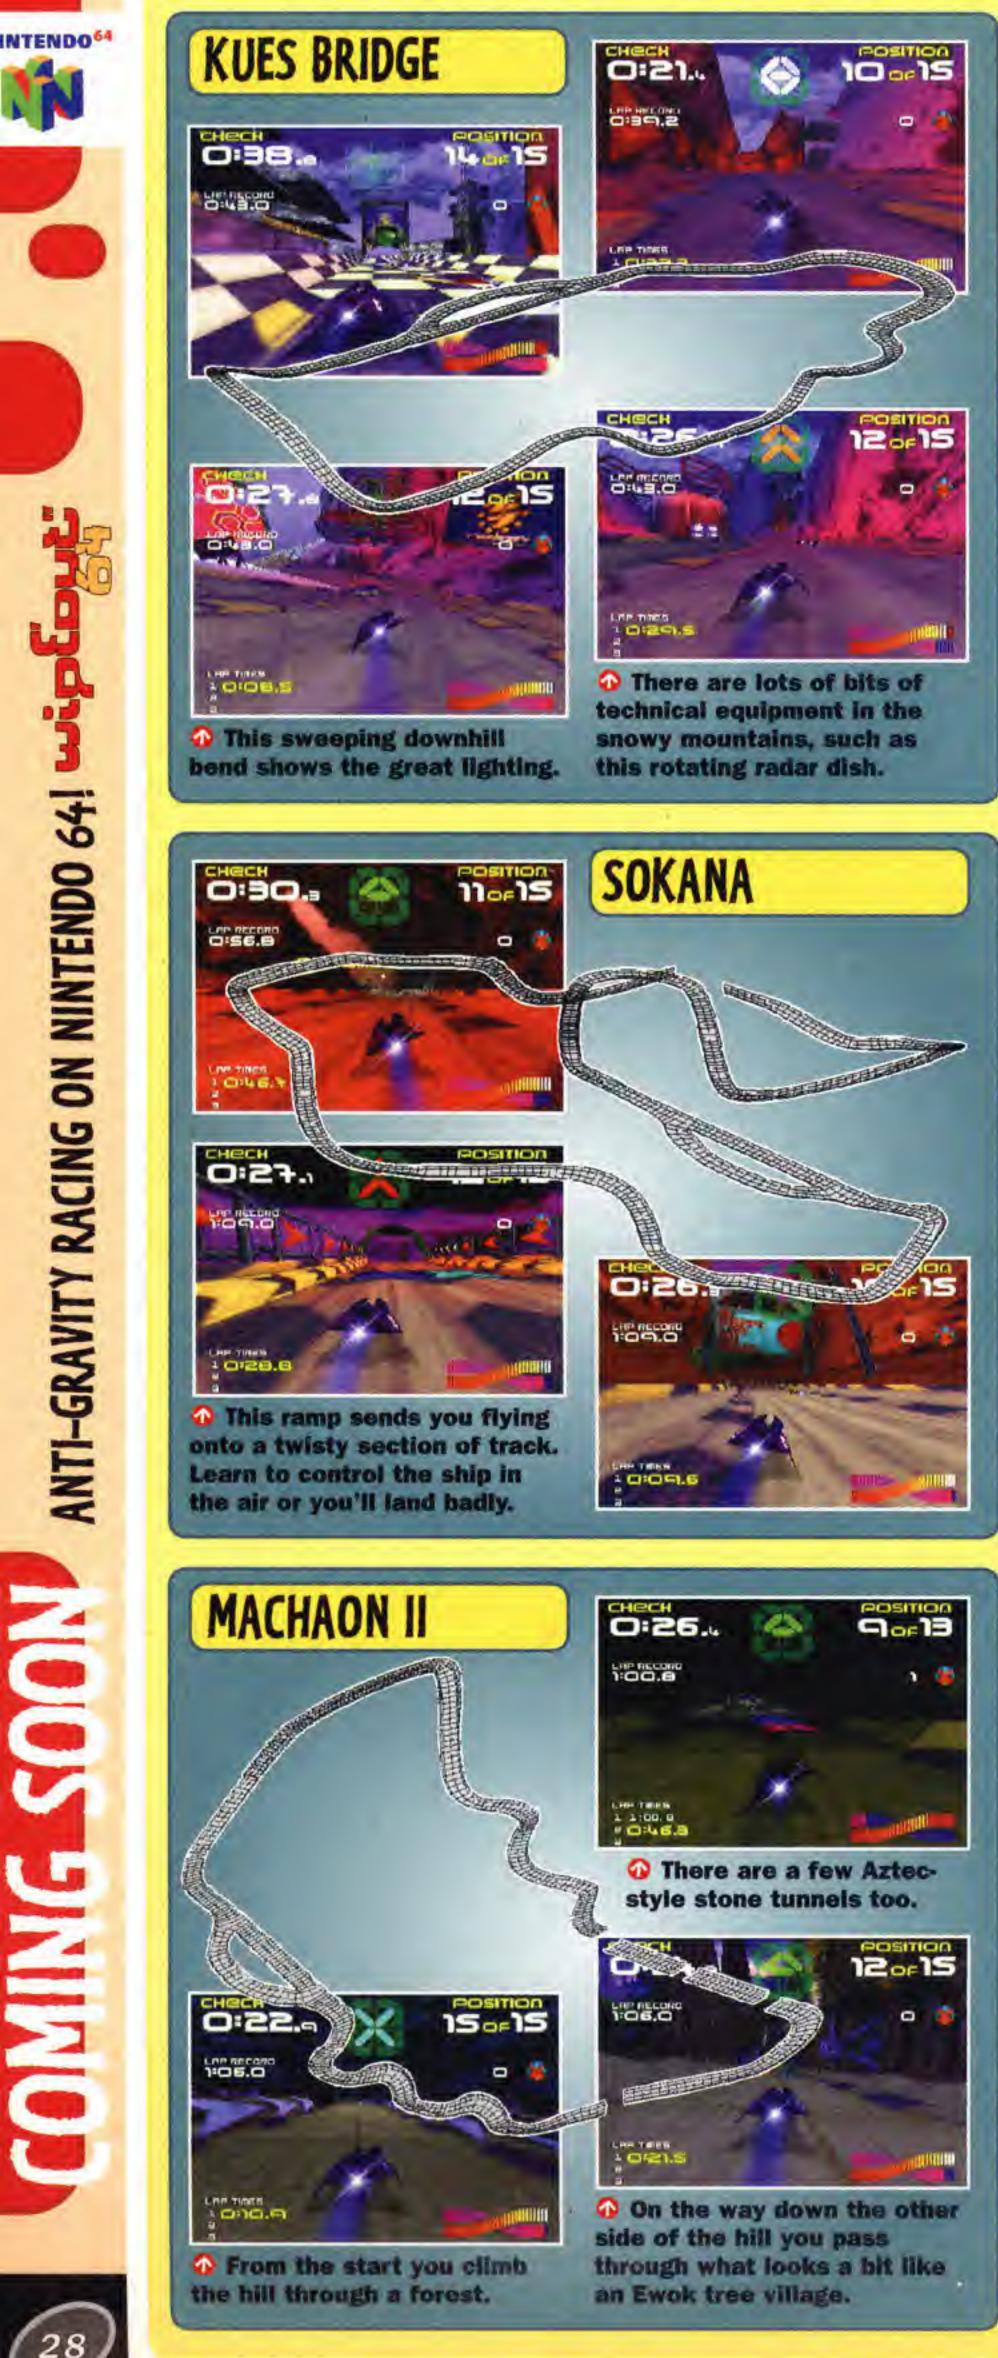

# ALL-NEW RACE TRACKS!

Wipeout 64 has six all-new tracks to replace the original Wipeout 2097 ones. While they're not generally as

twisty and turny overall, they've each got their own characteristics and tricky sections.

28

15 O:17 0148.0 o 👛 10-29.2

This cylindrical tunnel rotates as you speed through.

This twisty section is one of the best bits of Dyroness.

This is the mysterious final track in the F5000 race series. Only the very best racers will make it here, and it takes a real champ to win. But what does it look like? For now, you'll just have to use your imagination.